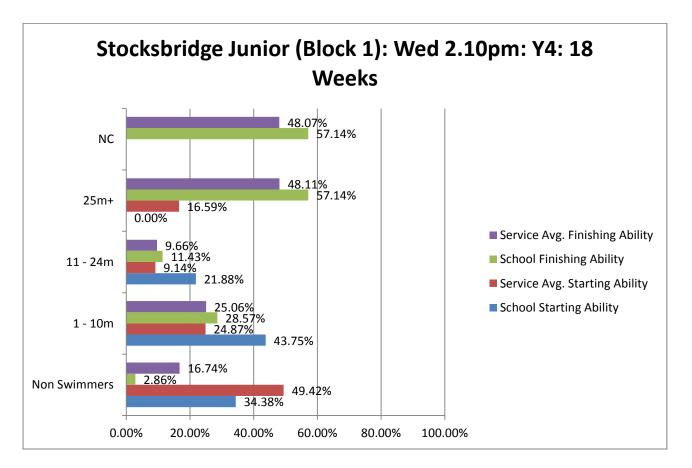

## Your school results

| 18 Weeks         | Stocksbridge Junior (Block 1) |                               | Wed 2.10pm               | Y4                             |
|------------------|-------------------------------|-------------------------------|--------------------------|--------------------------------|
|                  | School Starting Ability       | Service Avg. Starting Ability | School Finishing Ability | Service Avg. Finishing Ability |
| Total in class   | 33                            | 28.07                         | 35                       | 27.48                          |
| No. not assessed | 1                             |                               | 0                        |                                |
| Non Swimmers     | 34.38%                        | 49.42%                        | 2.86%                    | 16.74%                         |
| 1 - 10m          | 43.75%                        | 24.87%                        | 28.57%                   | 25.06%                         |
| 11 - 24m         | 21.88%                        | 9.14%                         | 11.43%                   | 9.66%                          |
| 25m+             | 0.00%                         | 16.59%                        | 57.14%                   | 48.11%                         |
| NC               |                               |                               | 57.14%                   | 48.07%                         |