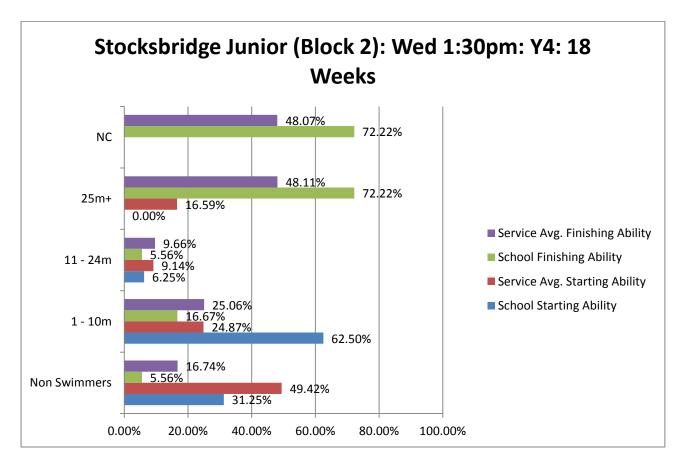

| 18 Weeks         | Stocksbridge Junior (Block 2) |                               | Wed 1:30pm               | Y4                             |
|------------------|-------------------------------|-------------------------------|--------------------------|--------------------------------|
|                  | School Starting Ability       | Service Avg. Starting Ability | School Finishing Ability | Service Avg. Finishing Ability |
| Total in class   | 34                            | 28.07                         | 36                       | 27.48                          |
| No. not assessed | 0                             |                               | 0                        |                                |
| Non Swimmers     | 31.25%                        | 49.42%                        | 5.56%                    | 16.74%                         |
| 1 - 10m          | 62.50%                        | 24.87%                        | 16.67%                   | 25.06%                         |
| 11 - 24m         | 6.25%                         | 9.14%                         | 5.56%                    | 9.66%                          |
| 25m+             | 0.00%                         | 16.59%                        | 72.22%                   | 48.11%                         |
| NC               |                               |                               | 72.22%                   | 48.07%                         |