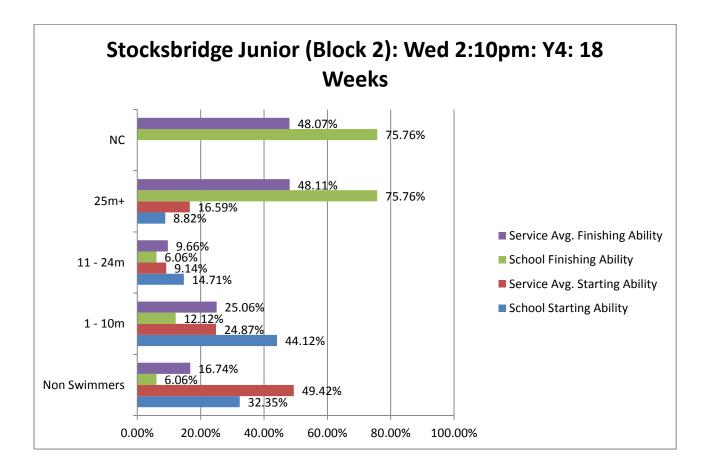

| 18 Weeks         | Stocksbridge Junior (Block 2) |                               | Wed 2:10pm               | Y4                             |
|------------------|-------------------------------|-------------------------------|--------------------------|--------------------------------|
|                  | School Starting Ability       | Service Avg. Starting Ability | School Finishing Ability | Service Avg. Finishing Ability |
| Total in class   | 34                            | 28.07                         | 33                       | 27.48                          |
| No. not assessed | 0                             |                               | 0                        |                                |
| Non Swimmers     | 32.35%                        | 49.42%                        | 6.06%                    | 16.74%                         |
| 1 - 10m          | 44.12%                        | 24.87%                        | 12.12%                   | 25.06%                         |
| 11 - 24m         | 14.71%                        | 9.14%                         | 6.06%                    | 9.66%                          |
| 25m+             | 8.82%                         | 16.59%                        | 75.76%                   | 48.11%                         |
| NC               |                               |                               | 75.76%                   | 48.07%                         |